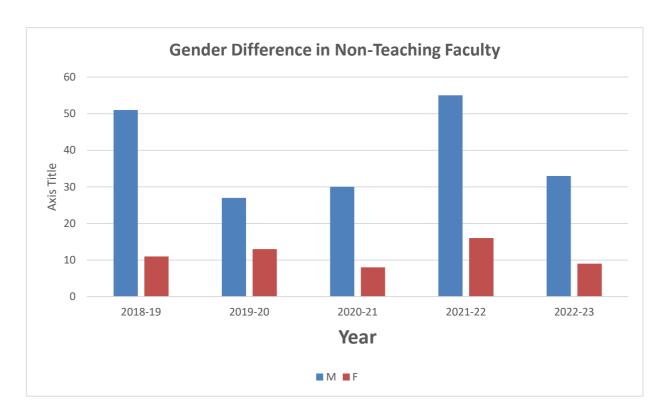

## Gender difference in non teaching faculty

| Year    | M  | F  | Total | %M     | %F     |
|---------|----|----|-------|--------|--------|
| 2018-19 | 51 | 11 | 62    | 82.26  | 17.74% |
| 2019-20 | 27 | 13 | 40    | 67.5%  | 32.5%  |
| 2020-21 | 30 | 8  | 38    | 78.94% | 21.05% |
| 2021-22 | 55 | 16 | 71    | 77.46% | 22.54% |
| 2022-23 | 33 | 9  | 42    | 78.57% | 21.43% |

The above table and graph gives the information about the gender classification of male and female non-teaching staff from the year 2018-19 to 2022-23. Throughout the years, the percentage of male non-teaching staff is higher than the female non-teaching staff.