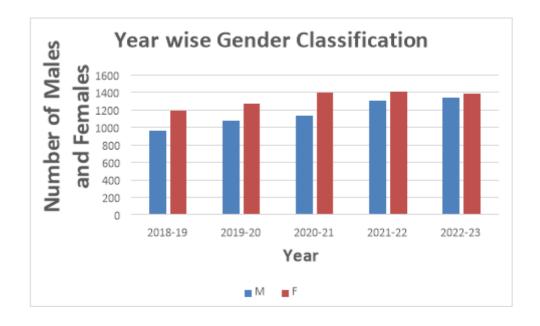

#### I. Year wise Gender Classification: -

| Year    | M    | F    | Total | % M  | %F    |
|---------|------|------|-------|------|-------|
| 2018-19 | 959  | 1192 | 2151  | 44.6 | 55.4  |
| 2019-20 | 1072 | 1270 | 2342  | 45.8 | 54.2  |
| 2020-21 | 1132 | 1394 | 2526  | 44.8 | 55.2  |
| 2021-22 | 1309 | 1414 | 2723  | 48.1 | 51.9  |
| 2022-23 | 1336 | 1390 | 2726  | 49   | 50.99 |

#### **Observation**

The diagram depicts year wise gender characterization of male and female level of understudies and the complete number of admissions to the college. Apparently over the years 2018-19 to 2022-23, the level of gender classification concerning female students are more than male students in many years. The visual chart and even structure distinctively give significant information of year wise male and female classification. The difference of male and female students can be explained effectively with the assistance of the diagram and table.