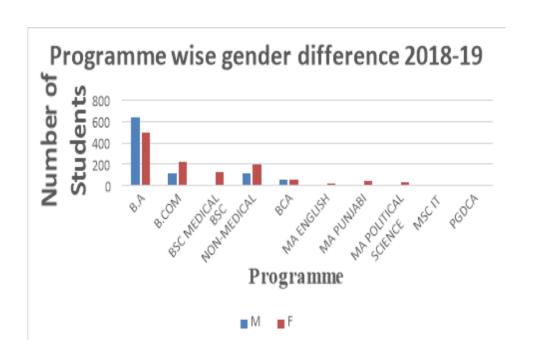

### Programme wise gender difference (2018-19)

| Programme                 | М    | F   | Total | % M    | %F    |
|---------------------------|------|-----|-------|--------|-------|
| 1 Togramme                | 17/1 | 1.  | Total | /0 IVI | /01   |
| B.A                       | 636  | 491 | 1127  | 56.43  | 43.57 |
| B.Com.                    | 119  | 218 | 337   | 35.31  | 64.69 |
| B.Sc. (MEDICAL)           | 13   | 129 | 142   | 9.15   | 90.85 |
| BSc. (NON-                | 111  | 203 | 314   | 35.35  | 64.65 |
| MEDICAL)                  |      |     |       |        |       |
| BCA                       | 60   | 61  | 121   | 49.59  | 50.41 |
| MA (ENGLISH)              | 2    | 19  | 21    | 9.52   | 90.48 |
| MA (PUNJABI)              | 9    | 39  | 48    | 18.75  | 81.25 |
| MA (POLITICAL<br>SCIENCE) | 3    | 26  | 29    | 10.34  | 89.66 |
| M.Sc. IT                  | 2    | 3   | 5     | 40.00  | 60.00 |
| PGDCA                     | 4    | 7   | 11    | 36.36  | 63.64 |

The institute has 10 programmes in the Academic year 2018-19, which are B.A., B.Com., B.Sc. (MEDICAL), B.Sc. (NON-MEDICAL), BCA, MA (ENGLISH), MA (PUNJABI), MA (POLITICAL SCIENCE), M.Sc. IT and PGDCA.

The above table and the diagram depict the programme wise gender difference in the year 2018-19. On analyzing the data it can be understood that the number of female students was higher than male students in B.Com, B.Sc. Medical & Non-medical, BCA, MSc-IT, MA-English, MA-Punjabi, MA-Political Science & PGDCA whereas BA has greater strength of male students than female students.