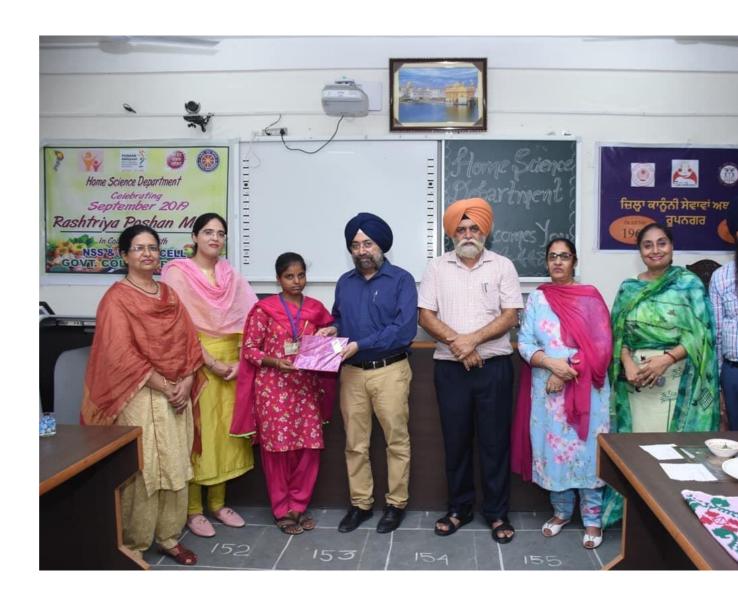

| Sr.No | Goals                                                                                      | Target<br>Participants       | Action Plan/Organized by                                                                                                            | Tentative date  |
|-------|--------------------------------------------------------------------------------------------|------------------------------|-------------------------------------------------------------------------------------------------------------------------------------|-----------------|
| 1.    | To celebrate Enthusiasm and happiness of women                                             | Girl Students andwomen staff | Teej Festival/Women cell                                                                                                            | August<br>2019  |
| 2.    | To recognize innovation and global advancement of entrepreneurship and leadership          | All students                 | World Entrepreneurship Day/commerce/Economics department                                                                            | August<br>2019  |
| 3.    | To improve the nutritional status of women through healthy talks and various Competitions. | All Students                 | Rashtriya Poshan Maah aims<br>at removing malnutrition and<br>to make students aware of<br>healthy diet./Home Science<br>Department | September 2019  |
| 4.    | To create awareness about MTP Rape Case                                                    | Girl students                | Special seminar on MTPRape<br>Case/PoliticalDepartment                                                                              | October 2019    |
| 5.    | To generate awareness in students about the ill effects of corruption                      | All Students                 | Vigilance awareness Week by various Lectures and seminars and competitions /NCC/NSS                                                 | October<br>2019 |
| 6.    | To create awareness<br>about dreadful disease<br>cancer among students                     | All Students                 | National Cancer Day/NSS/NCC                                                                                                         | November 2019   |
| 7.    | To create the courage<br>among students to<br>participate in games                         | All Students                 | Annual games/Physical Science Department                                                                                            | March<br>2020   |
| 8.    | To appreciate the contribution of women in society                                         | All Students                 | Women's Day/Women Cell                                                                                                              | March<br>2020   |
| 9.    | To raise awareness<br>about the physical<br>health                                         | All students                 | International Yoga Day/Physical science department/NSS/NCC/ Philosophy                                                              | June<br>2020    |