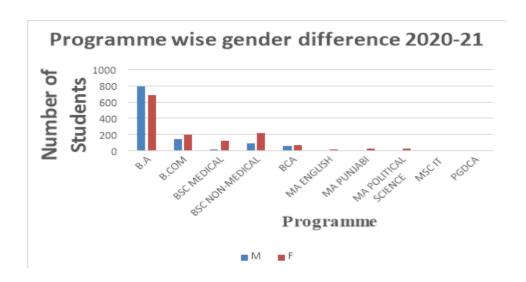

## **Programme wise gender difference (2020-21)**

| Programme              | M   | F   | Total | % M   | %F    |
|------------------------|-----|-----|-------|-------|-------|
| B.A                    | 793 | 684 | 1477  | 53.69 | 46.31 |
| B.COM                  | 140 | 197 | 337   | 41.54 | 58.46 |
| B.Sc. (MEDICAL)        | 14  | 119 | 133   | 10.53 | 89.47 |
| B.Sc. (NON-MEDICAL)    | 94  | 224 | 318   | 29.56 | 70.44 |
| BCA                    | 60  | 76  | 136   | 44.12 | 55.88 |
| MA (ENGLISH)           | 3   | 20  | 23    | 13.04 | 86.96 |
| MA (PUNJABI)           | 11  | 30  | 41    | 26.83 | 73.17 |
| MA (POLITICAL SCIENCE) | 10  | 25  | 35    | 28.57 | 71.43 |
| M.Sc. IT               | 5   | 8   | 13    | 38.46 | 61.54 |
| PGDCA                  | 2   | 11  | 13    | 15.38 | 84.62 |

#### **Observation**

Programme wise gender difference for the academic year 2020-21 is represented by the above table and diagram. The percentage of gender difference in all subjects except BA, female students outnumbered male students.