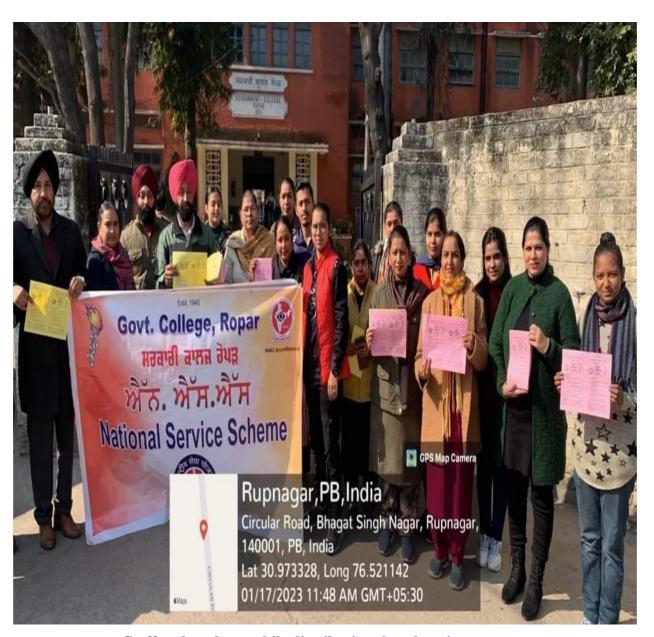

| Sr.No | Goals                                                            | Target<br>Participants | Action Plan/Organized by                                                                          | Tentative<br>date |
|-------|------------------------------------------------------------------|------------------------|---------------------------------------------------------------------------------------------------|-------------------|
| 1.    | To create<br>awareness<br>regarding the ill<br>effects of drugs  | All students           | Lecture on drug prevention and mental health                                                      | September 2022    |
| 2.    | To celebrate the nutritive value of traditional food             | All students           | Traditional Food<br>competition /Home<br>Science department                                       | September 2022    |
| 3.    | To create<br>awareness<br>about cyber<br>crimes                  | All students           | Cyber Awareness day /HEIS department                                                              | October 2022      |
| 4.    | To create<br>awareness<br>about road<br>safety rules             | All students           | Distribution of<br>advertisements regarding<br>road safety under Road<br>safety week/NSS          | January 2023      |
| 5.    | To educate students the value of vote                            | All students           | National voters Day<br>/College                                                                   | January 2023      |
| 6.    | To encourage<br>the students to<br>participate in<br>games       | All Students           | Annual games/Physical<br>Science Department                                                       | February 2023     |
| 7.    | To appreciate the contribution of women in society               | All Students           | Women's Day/Women<br>Cell                                                                         | March 2023        |
| 8.    | To motivate the students towards humanity                        | All students           | Two day state level Red<br>Cross Counselors' training<br>at Mata Gujri College<br>Fatehgarh Sahib | March 2023        |
| 9.    | To create<br>awareness<br>about AIDS                             | All students           | World Red Cross Day                                                                               | May 2023          |
| 10.   | To raise<br>awareness<br>among students<br>the value of<br>yoga. | All students           | International Yoga<br>Day/Philosophy<br>dept./Physical<br>Dept./NSS/NCC                           | June 2021         |