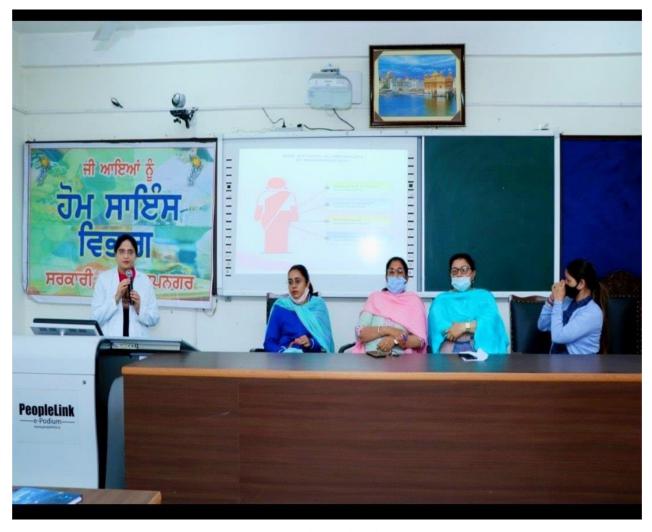

### Lecture on drug prevention and mental health organized (9<sup>th</sup> September 2022)

Under the guidance of Principal Jatinder Singh Gill, a lecture was held at Government College Ropar on Drug Prevention under Nutrition Week .Principal Jatinder Singh Gill inspired the students to create awareness in society regarding such subjects. Madam Jasjit Kaur, Councellor of Civil Hospital Rupnagar urged students to take pioneering role in society for prevention of drugs and briefed the efforts being taken by Civil Hospital for drug prevention. Civil Hospital psychologist Madam Monica Saini gave information on mental health topics like waking up on time, proper use of mobile phone, optimistic life and balanced diet. On this occasion Dr. Nirmal Singh Brar buddy program officer and prof. Arvinder Kaur shared their views on a balanced diet. Vice Principal Dr. Harjas Kaur, Prof. Meena Kumari, Dr. Dalvider Singh, Prof. Ravneet Kaur, Prof. Manpreet Kaur, and a large number of students participated in this event.