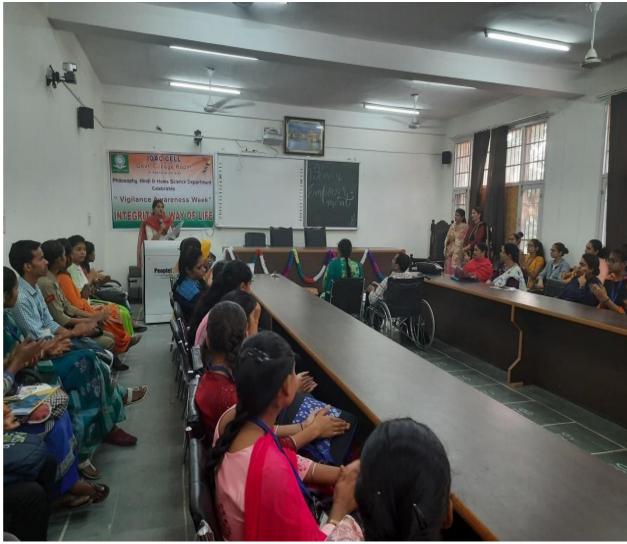

| Sr.No | Goals                                                                                      | Target<br>Participants       | Action Plan/Organized by                                                                                                            | Tentative date  |
|-------|--------------------------------------------------------------------------------------------|------------------------------|-------------------------------------------------------------------------------------------------------------------------------------|-----------------|
| 1.    | To celebrate Enthusiasm and happiness of women                                             | Girl Students andwomen staff | Teej Festival/Women cell                                                                                                            | August<br>2019  |
| 2.    | To recognize innovation and global advancement of entrepreneurship and leadership          | All students                 | World Entrepreneurship Day/commerce/Economics department                                                                            | August<br>2019  |
| 3.    | To improve the nutritional status of women through healthy talks and various Competitions. | All Students                 | Rashtriya Poshan Maah aims<br>at removing malnutrition and<br>to make students aware of<br>healthy diet./Home Science<br>Department | September 2019  |
| 4.    | To create awareness about MTP Rape Case                                                    | Girl students                | Special seminar on MTPRape<br>Case/PoliticalDepartment                                                                              | October 2019    |
| 5.    | To generate awareness in students about the ill effects of corruption                      | All Students                 | Vigilance awareness Week by various Lectures and seminars and competitions /NCC/NSS                                                 | October<br>2019 |
| 6.    | To create awareness<br>about dreadful disease<br>cancer among students                     | All Students                 | National Cancer Day/NSS/NCC                                                                                                         | November 2019   |
| 7.    | To create the courage<br>among students to<br>participate in games                         | All Students                 | Annual games/Physical Science Department                                                                                            | March<br>2020   |
| 8.    | To appreciate the contribution of women in society                                         | All Students                 | Women's Day/Women Cell                                                                                                              | March<br>2020   |
| 9.    | To raise awareness<br>about the physical<br>health                                         | All students                 | International Yoga Day/Physical science department/NSS/NCC/ Philosophy                                                              | June<br>2020    |