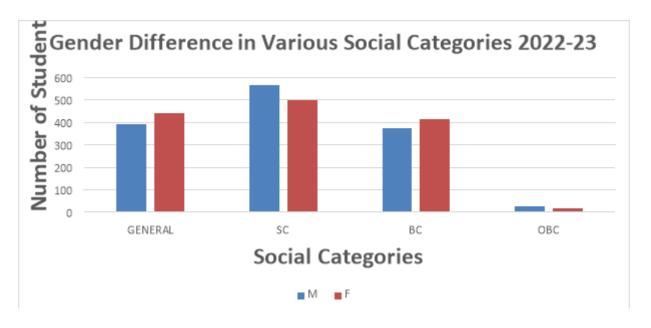

<u>2022-23</u>

| Sl. No | Category | M   | F   | Total | %M     | %F     |
|--------|----------|-----|-----|-------|--------|--------|
| 1      | GENERAL  | 390 | 441 | 831   | 46.93% | 53%    |
| 2      | SC       | 564 | 499 | 1063  | 53%    | 46.94% |
| 3      | BC       | 373 | 413 | 786   | 47.45% | 52.54% |
| 4      | OBC      | 27  | 17  | 44    | 61.36% | 38.63  |

Here we see the details regarding the percentage of admissions of male and female students in the college, having various categories in the academic year 2022-23.As per the observation of the enrolment data ,it was found that, the percentage of female students in General and BC categories is higher than male students.