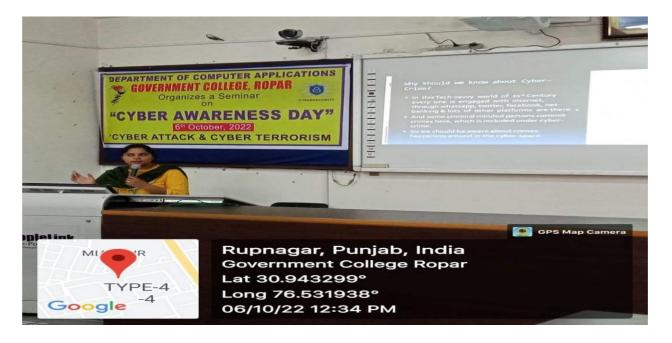

| Sr.No | Goals                                                            | Target<br>Participants | Action Plan/Organized by                                                                          | Tentative<br>date |
|-------|------------------------------------------------------------------|------------------------|---------------------------------------------------------------------------------------------------|-------------------|
| 1.    | To create<br>awareness<br>regarding the ill<br>effects of drugs  | All students           | Lecture on drug prevention and mental health                                                      | September 2022    |
| 2.    | To celebrate the nutritive value of traditional food             | All students           | Traditional Food<br>competition /Home<br>Science department                                       | September 2022    |
| 3.    | To create<br>awareness<br>about cyber<br>crimes                  | All students           | Cyber Awareness day /HEIS department                                                              | October 2022      |
| 4.    | To create<br>awareness<br>about road<br>safety rules             | All students           | Distribution of<br>advertisements regarding<br>road safety under Road<br>safety week/NSS          | January 2023      |
| 5.    | To educate students the value of vote                            | All students           | National voters Day<br>/College                                                                   | January 2023      |
| 6.    | To encourage<br>the students to<br>participate in<br>games       | All Students           | Annual games/Physical<br>Science Department                                                       | February 2023     |
| 7.    | To appreciate the contribution of women in society               | All Students           | Women's Day/Women<br>Cell                                                                         | March 2023        |
| 8.    | To motivate the students towards humanity                        | All students           | Two day state level Red<br>Cross Counselors' training<br>at Mata Gujri College<br>Fatehgarh Sahib | March 2023        |
| 9.    | To create<br>awareness<br>about AIDS                             | All students           | World Red Cross Day                                                                               | May 2023          |
| 10.   | To raise<br>awareness<br>among students<br>the value of<br>yoga. | All students           | International Yoga<br>Day/Philosophy<br>dept./Physical<br>Dept./NSS/NCC                           | June 2021         |