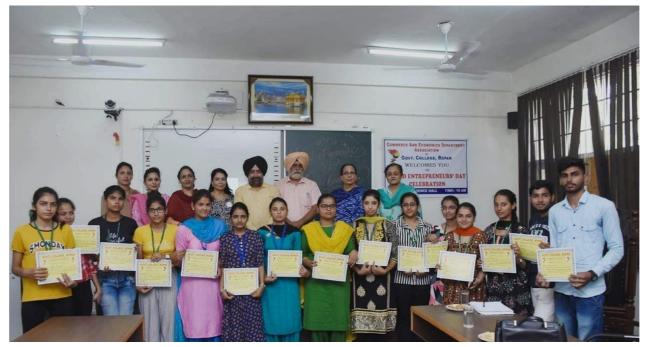

| Sr.No | Goals                                                                                      | Target<br>Participants       | Action Plan/Organized by                                                                                                            | Tentative date  |
|-------|--------------------------------------------------------------------------------------------|------------------------------|-------------------------------------------------------------------------------------------------------------------------------------|-----------------|
| 1.    | To celebrate Enthusiasm and happiness of women                                             | Girl Students andwomen staff | Teej Festival/Women cell                                                                                                            | August<br>2019  |
| 2.    | To recognize innovation and global advancement of entrepreneurship and leadership          | All students                 | World Entrepreneurship Day/commerce/Economics department                                                                            | August<br>2019  |
| 3.    | To improve the nutritional status of women through healthy talks and various Competitions. | All Students                 | Rashtriya Poshan Maah aims<br>at removing malnutrition and<br>to make students aware of<br>healthy diet./Home Science<br>Department | September 2019  |
| 4.    | To create awareness about MTP Rape Case                                                    | Girl students                | Special seminar on MTPRape<br>Case/PoliticalDepartment                                                                              | October 2019    |
| 5.    | To generate awareness in students about the ill effects of corruption                      | All Students                 | Vigilance awareness Week by various Lectures and seminars and competitions /NCC/NSS                                                 | October<br>2019 |
| 6.    | To create awareness<br>about dreadful disease<br>cancer among students                     | All Students                 | National Cancer Day/NSS/NCC                                                                                                         | November 2019   |
| 7.    | To create the courage<br>among students to<br>participate in games                         | All Students                 | Annual games/Physical Science Department                                                                                            | March<br>2020   |
| 8.    | To appreciate the contribution of women in society                                         | All Students                 | Women's Day/Women Cell                                                                                                              | March<br>2020   |
| 9.    | To raise awareness<br>about the physical<br>health                                         | All students                 | International Yoga Day/Physical science department/NSS/NCC/ Philosophy                                                              | June<br>2020    |