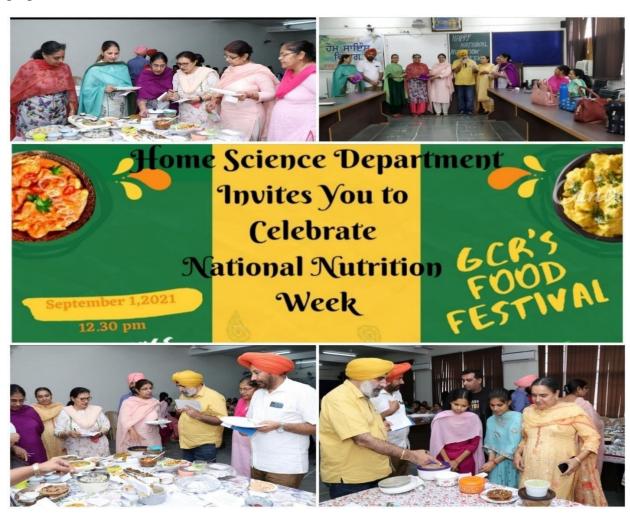

| Sr.<br>No | Goals                                                                                            | Target<br>Participants        | Action<br>Plan/Organized by                                            | Tentative<br>date |
|-----------|--------------------------------------------------------------------------------------------------|-------------------------------|------------------------------------------------------------------------|-------------------|
| 1.        | To celebrate Enthusiasm and happiness of women                                                   | Girl Students and women staff | Teej Festival<br>Women cell                                            | August 2018       |
| 2.        | To educate the students about the significance of nutrition.                                     | All students                  | National Nutrition<br>week/Home<br>science department                  | September 2018    |
| 3.        | To create awareness about dreadful disease cancer among students                                 | All Students                  | National Cancer<br>Day/NSS/NCC                                         | November 2018     |
| 4.        | To make students independent and to increase their ability as a true learner                     | All Students                  | National Education day/College                                         | November 2018     |
| 5.        | To promote awareness of people's rights and to contribute the potential in making society better | All Students                  | Youth<br>Empowerment<br>Day/College                                    | February<br>2019  |
| 6.        | To create the courage among students to participate in games                                     | All Students                  | Annual Games/Physical Science Department                               | March 2019        |
| 7.        | To appreciate the contribution of women in society                                               | All Students                  | Women's<br>Day/Women Cell                                              | March 2019        |
| 8.        | To raise awarenessabout the numerous physical and mental health issues.                          | All students                  | International Yoga Day/ Physical sciencedepartment NSS/NCC/ Philosophy | June 2019         |

| Sr.No | Goals                                                                                      | Target<br>Participants       | Action Plan/Organized by                                                                                                            | Tentative date  |
|-------|--------------------------------------------------------------------------------------------|------------------------------|-------------------------------------------------------------------------------------------------------------------------------------|-----------------|
| 1.    | To celebrate Enthusiasm and happiness of women                                             | Girl Students andwomen staff | Teej Festival/Women cell                                                                                                            | August<br>2019  |
| 2.    | To recognize innovation and global advancement of entrepreneurship and leadership          | All students                 | World Entrepreneurship Day/commerce/Economics department                                                                            | August<br>2019  |
| 3.    | To improve the nutritional status of women through healthy talks and various Competitions. | All Students                 | Rashtriya Poshan Maah aims<br>at removing malnutrition and<br>to make students aware of<br>healthy diet./Home Science<br>Department | September 2019  |
| 4.    | To create awareness about MTP Rape Case                                                    | Girl students                | Special seminar on MTPRape<br>Case/PoliticalDepartment                                                                              | October 2019    |
| 5.    | To generate awareness in students about the ill effects of corruption                      | All Students                 | Vigilance awareness Week by various Lectures and seminars and competitions /NCC/NSS                                                 | October<br>2019 |
| 6.    | To create awareness<br>about dreadful disease<br>cancer among students                     | All Students                 | National Cancer Day/NSS/NCC                                                                                                         | November 2019   |
| 7.    | To create the courage<br>among students to<br>participate in games                         | All Students                 | Annual games/Physical Science Department                                                                                            | March<br>2020   |
| 8.    | To appreciate the contribution of women in society                                         | All Students                 | Women's Day/Women Cell                                                                                                              | March<br>2020   |
| 9.    | To raise awareness<br>about the physical<br>health                                         | All students                 | International Yoga Day/Physical science department/NSS/NCC/ Philosophy                                                              | June<br>2020    |

| Sr.No | Goals                                                                    | Target                       | Action Plan/Organized                                                           | Tentative      |
|-------|--------------------------------------------------------------------------|------------------------------|---------------------------------------------------------------------------------|----------------|
|       |                                                                          | Participants                 | by                                                                              | date           |
| 1.    | To create awareness about fundamental rights                             | All students                 | A Webinar on<br>fundamental rights and<br>duties/Political<br>Department        | July 2021      |
| 2.    | To make students aware of the prevention of plastic                      | All Students                 | Nukkad natak/NCC                                                                | July 2021      |
| 3.    | To celebrate enthusiasm and happiness of women                           | Girl Studentsand women staff | Teej Festival/Women<br>cell                                                     | August<br>2021 |
| 4.    | To enrich understanding of the world of Entrepreneurship                 | All Students                 | Online webinar on<br>World Entrepreneurs<br>Day/College                         | August<br>2021 |
| 5.    | To create awareness about financial securities                           | All Students                 | Webinar on the topic Financial literacy /Commerce department/Krishna Foundation | August<br>2021 |
| 6.    | To raise awareness for<br>the prevention of<br>Covid-19                  | All Students                 | Two days camp was organized for Covid vaccination/NCC/NSS                       | August<br>2021 |
| 7.    | To encourage students for balanced diet                                  | All Students                 | National Nutrition Week/Home Science Department                                 | September 2021 |
| 8.    | To celebrate unity and integrity of the country                          | All Students                 | Indian Constitution Day/Political science Department                            | December 2021  |
| 9.    | To appreciate the contribution of women in society                       | All Students                 | Women's Day/Women<br>Cell                                                       | March<br>2022  |
| 10.   | To teach students how to increase the nutritive value for balanced diet. | All Students                 | Nutritive Snacks and Salad workshop                                             | March<br>2022  |