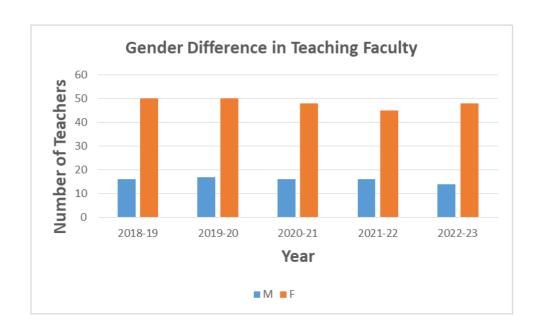

### Gender difference in permanent, Part-time & Guest faculty teaching staff.

| Year    | M  | F  | Total | %M    | %F    |
|---------|----|----|-------|-------|-------|
| 2018-19 | 16 | 50 | 66    | 24.24 | 75.76 |
| 2019-20 | 17 | 50 | 67    | 25.37 | 74.63 |
| 2020-21 | 16 | 48 | 64    | 25.00 | 75.00 |
| 2021-22 | 16 | 45 | 61    | 26.23 | 73.77 |
| 2022-23 | 14 | 48 | 62    | 22.58 | 77.42 |

### **Observation**

The table and the diagram shows the year wise classification of permanent, Part-Time & guest faculty teaching staff during the academic year 2018-2019 to 2022-23. As per the data it was found that the total number of female teachers in all years is greater than male teachers.