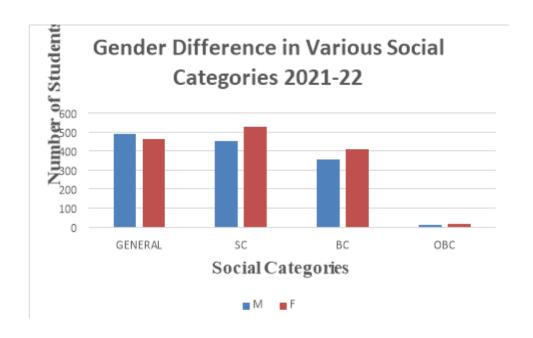

2021-22

| Sl. No | Category | M   | F   | Total | %M   | %F   |
|--------|----------|-----|-----|-------|------|------|
| 1      | GENERAL  | 490 | 461 | 951   | 51.5 | 48.5 |
| 2      | SC       | 450 | 526 | 976   | 46.1 | 53.9 |
| 3      | BC       | 357 | 410 | 767   | 46.5 | 53.5 |
| 4      | OBC      | 12  | 17  | 29    | 41.4 | 58.6 |

Here we see the details regarding the percentage of admissions of male and female students in the college, having various categories in the academic year 2021-22. As per the observation of the enrolment data, It was found that, the percentage of female students in all categories except General , was higher than the percentage of male students.