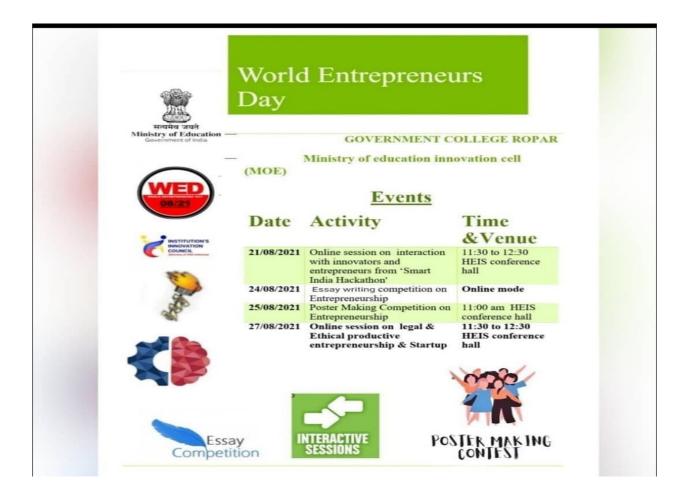

| Sr.No | Goals                                                                    | Target                       | Action Plan/Organized                                                           | Tentative      |
|-------|--------------------------------------------------------------------------|------------------------------|---------------------------------------------------------------------------------|----------------|
|       |                                                                          | Participants                 | by                                                                              | date           |
| 1.    | To create awareness about fundamental rights                             | All students                 | A Webinar on<br>fundamental rights and<br>duties/Political<br>Department        | July 2021      |
| 2.    | To make students aware of the prevention of plastic                      | All Students                 | Nukkad natak/NCC                                                                | July 2021      |
| 3.    | To celebrate enthusiasm and happiness of women                           | Girl Studentsand women staff | Teej Festival/Women<br>cell                                                     | August<br>2021 |
| 4.    | To enrich understanding of the world of Entrepreneurship                 | All Students                 | Online webinar on<br>World Entrepreneurs<br>Day/College                         | August<br>2021 |
| 5.    | To create awareness about financial securities                           | All Students                 | Webinar on the topic Financial literacy /Commerce department/Krishna Foundation | August<br>2021 |
| 6.    | To raise awareness for<br>the prevention of<br>Covid-19                  | All Students                 | Two days camp was organized for Covid vaccination/NCC/NSS                       | August<br>2021 |
| 7.    | To encourage students for balanced diet                                  | All Students                 | National Nutrition Week/Home Science Department                                 | September 2021 |
| 8.    | To celebrate unity and integrity of the country                          | All Students                 | Indian Constitution Day/Political science Department                            | December 2021  |
| 9.    | To appreciate the contribution of women in society                       | All Students                 | Women's Day/Women<br>Cell                                                       | March<br>2022  |
| 10.   | To teach students how to increase the nutritive value for balanced diet. | All Students                 | Nutritive Snacks and Salad workshop                                             | March<br>2022  |