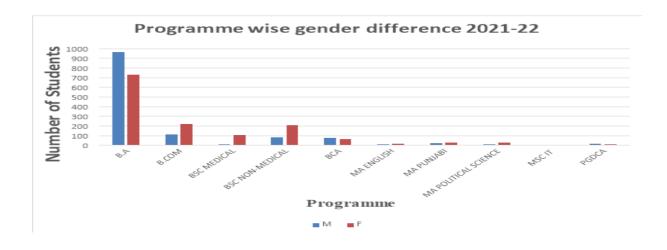

## Programme wise gender difference (2021-22)

| Programme              | M   | F   | Total | % M   | %F    |
|------------------------|-----|-----|-------|-------|-------|
| B.A                    | 964 | 734 | 1698  | 56.77 | 43.23 |
| B.COM                  | 115 | 220 | 335   | 34.33 | 65.67 |
| B. Sc. (MEDICAL)       | 13  | 104 | 117   | 11.11 | 88.89 |
| B. Sc. (NON-MEDICAL)   | 83  | 207 | 290   | 28.62 | 71.38 |
| BCA                    | 77  | 67  | 144   | 53.47 | 46.53 |
| MA (ENGLISH)           | 9   | 15  | 24    | 37.50 | 62.50 |
| MA (PUNJABI)           | 23  | 30  | 53    | 43.40 | 56.60 |
| MA (POLITICAL SCIENCE) | 10  | 26  | 36    | 27.78 | 72.22 |
| M. Sc. (IT)            | 1   | 2   | 3     | 33.33 | 66.67 |
| PGDCA                  | 14  | 9   | 23    | 60.87 | 39.13 |

#### **Observation**

Programme wise gender difference for the academic year 2021-22 is represented by the above table and diagram. The percentage of gender difference of B.Com, B.Sc Medical & Non-Medical, MA English, MA Punjabi, MA Political Science & MSc IT points out that female students outnumbered male students.