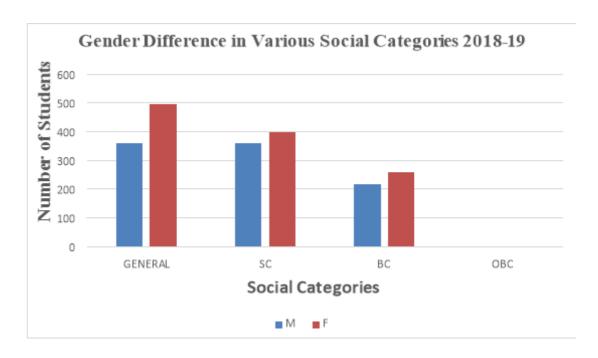

| II. Gender | Difference | in | Various | Social | Categories: |
|------------|------------|----|---------|--------|-------------|
|------------|------------|----|---------|--------|-------------|

| Sl. No | Category | M   | F   | Total | %M   | %F    |
|--------|----------|-----|-----|-------|------|-------|
| 1      | GENERAL  | 358 | 497 | 855   | 41.9 | 58.1  |
| 2      | SC       | 361 | 397 | 758   | 47.6 | 52.4  |
| 3      | BC       | 217 | 258 | 475   | 45.7 | 54.3  |
| 4      | OBC      | 0   | 1   | 1     | 0.0  | 100.0 |

#### **Observation**

The above figure shows the information regarding the percentage of admissions of male and female students in the college, having various categories in the academic year 2018-19. The social category comprises **General**, **SC**, **BC** and **OBC**. As per the observation of the enrolment data ,it was found that, the percentage of female students in all categories was higher than the percentage of male students.