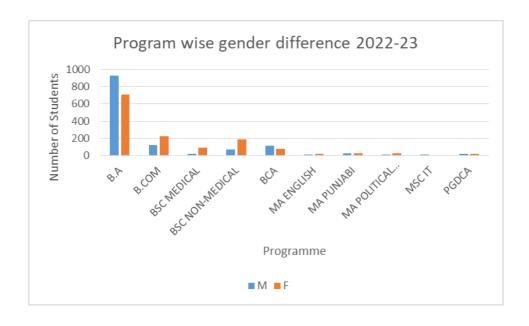

#### Programme wise gender difference (2022-23)

| Programme              | M   | F   | Total | % M   | %F    |
|------------------------|-----|-----|-------|-------|-------|
| B.A                    | 928 | 705 | 1633  | 56.83 | 43.17 |
| B.COM                  | 120 | 226 | 346   | 34.68 | 65.32 |
| BSc. (MEDICAL)         | 21  | 92  | 113   | 18.58 | 81.42 |
| BSc. (NON-MEDICAL)     | 71  | 186 | 257   | 27.63 | 72.37 |
| BCA                    | 114 | 81  | 195   | 58.46 | 41.54 |
| MA (ENGLISH)           | 8   | 21  | 29    | 27.59 | 72.41 |
| MA (PUNJABI)           | 27  | 29  | 56    | 48.21 | 51.79 |
| MA (POLITICAL SCIENCE) | 15  | 29  | 44    | 34.09 | 65.91 |
| MSc. IT                | 10  | 3   | 13    | 76.92 | 23.08 |
| PGDCA                  | 22  | 18  | 40    | 55.00 | 45.00 |

## **Observation**

Programme wise gender difference for the academic year 2022-23 is represented by the above table and diagram. The percentage of gender difference of B.Com, B.Sc Medical & Non-Medical, MA English, MA Punjabi & MA Political Science points out that female students outnumbered male students.