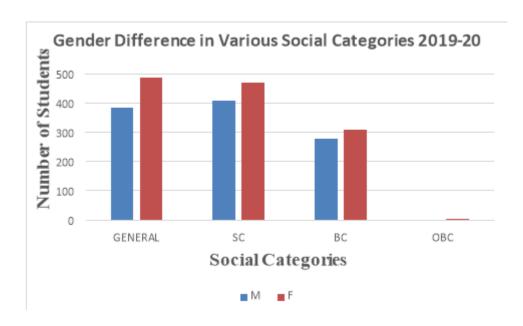

**2019-20** 

| Sl. No | Category | M   | F   | Total | %M   | %F   |
|--------|----------|-----|-----|-------|------|------|
| 1      | GENERAL  | 384 | 487 | 871   | 44.1 | 55.9 |
| 2      | SC       | 407 | 470 | 877   | 46.4 | 53.6 |
| 3      | BC       | 279 | 309 | 588   | 47.4 | 52.6 |
| 4      | OBC      | 2   | 4   | 6     | 33.3 | 66.7 |

The above figure shows the information regarding the percentage of male and female students in the college, having various social categories in the academic year 2019-20. The social category comprises General, SC, BC and OBC .As per the observation of the enrolment data ,it was found that, the percentage of female students in all categories was higher than the percentage of male students.