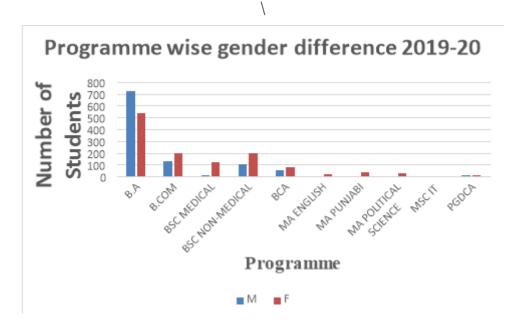

#### Programme wise gender difference (2019-20)

| Programme              | M   | F   | Total | % M   | %F    |
|------------------------|-----|-----|-------|-------|-------|
| B.A                    | 730 | 543 | 1273  | 57.34 | 42.66 |
| B.Com.                 | 136 | 202 | 338   | 40.24 | 59.76 |
| B.Sc. (MEDICAL)        | 12  | 127 | 139   | 8.63  | 91.37 |
| BSc. (NON-MEDICAL)     | 105 | 205 | 310   | 33.87 | 66.13 |
| BCA                    | 53  | 80  | 133   | 39.85 | 60.15 |
| MA (ENGLISH)           | 3   | 22  | 25    | 12.00 | 88.00 |
| MA (PUNJABI)           | 10  | 42  | 52    | 19.23 | 80.77 |
| MA (POLITICAL SCIENCE) | 7   | 31  | 38    | 18.42 | 81.58 |
| M.Sc. IT               | 2   | 7   | 9     | 22.22 | 77.78 |
| PGDCA                  | 15  | 11  | 26    | 57.69 | 42.31 |

#### **Observation**

The table and the diagram depict the programme wise gender difference in the year 2019-20. On analyzing the data it can be understood that the number of female students was higher than male students in B.Com, BSC Medical & Non-medical, BCA, MSc IT, MA English, MA Punjabi, MA Political Science whereas BA & PGDCA has greater number of male students than female students.