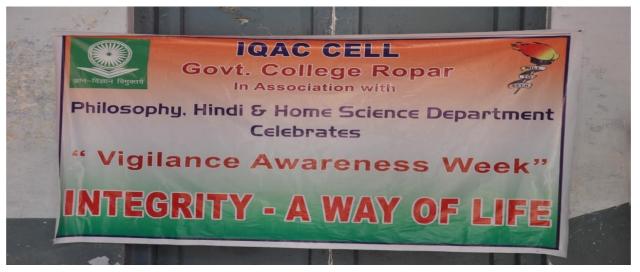

| Sr.No | Goals                                                                                      | Target<br>Participants       | Action Plan/Organized by                                                                                                            | Tentative date  |
|-------|--------------------------------------------------------------------------------------------|------------------------------|-------------------------------------------------------------------------------------------------------------------------------------|-----------------|
| 1.    | To celebrate Enthusiasm and happiness of women                                             | Girl Students andwomen staff | Teej Festival/Women cell                                                                                                            | August<br>2019  |
| 2.    | To recognize innovation and global advancement of entrepreneurship and leadership          | All students                 | World Entrepreneurship Day/commerce/Economics department                                                                            | August<br>2019  |
| 3.    | To improve the nutritional status of women through healthy talks and various Competitions. | All Students                 | Rashtriya Poshan Maah aims<br>at removing malnutrition and<br>to make students aware of<br>healthy diet./Home Science<br>Department | September 2019  |
| 4.    | To create awareness about MTP Rape Case                                                    | Girl students                | Special seminar on MTPRape<br>Case/PoliticalDepartment                                                                              | October 2019    |
| 5.    | To generate awareness in students about the ill effects of corruption                      | All Students                 | Vigilance awareness Week by various Lectures and seminars and competitions /NCC/NSS                                                 | October<br>2019 |
| 6.    | To create awareness<br>about dreadful disease<br>cancer among students                     | All Students                 | National Cancer Day/NSS/NCC                                                                                                         | November 2019   |
| 7.    | To create the courage<br>among students to<br>participate in games                         | All Students                 | Annual games/Physical Science Department                                                                                            | March<br>2020   |
| 8.    | To appreciate the contribution of women in society                                         | All Students                 | Women's Day/Women Cell                                                                                                              | March<br>2020   |
| 9.    | To raise awareness<br>about the physical<br>health                                         | All students                 | International Yoga Day/Physical science department/NSS/NCC/ Philosophy                                                              | June<br>2020    |