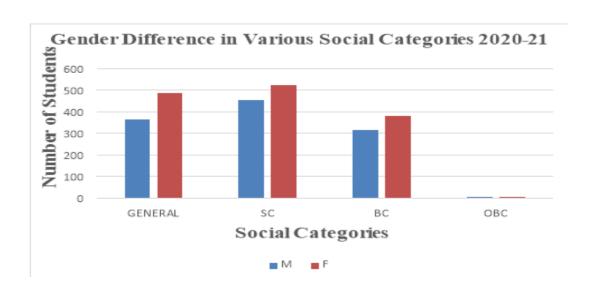

**2020-21** 

| S. No | Category | M   | F   | Total | %M   | %F   |
|-------|----------|-----|-----|-------|------|------|
| 1     | GENERAL  | 364 | 488 | 852   | 42.7 | 57.3 |
| 2     | SC       | 452 | 522 | 974   | 46.4 | 53.6 |
| 3     | BC       | 313 | 378 | 691   | 45.3 | 54.7 |
| 4     | OBC      | 3   | 6   | 9     | 33.3 | 66.7 |

The above figure shows the details regarding the percentage of admissions of male and female students in the college, having various categories in the academic year 2020- 21. As per the observation of the enrolment data, it was found that, the percentage of female students in the SC category is the highest.