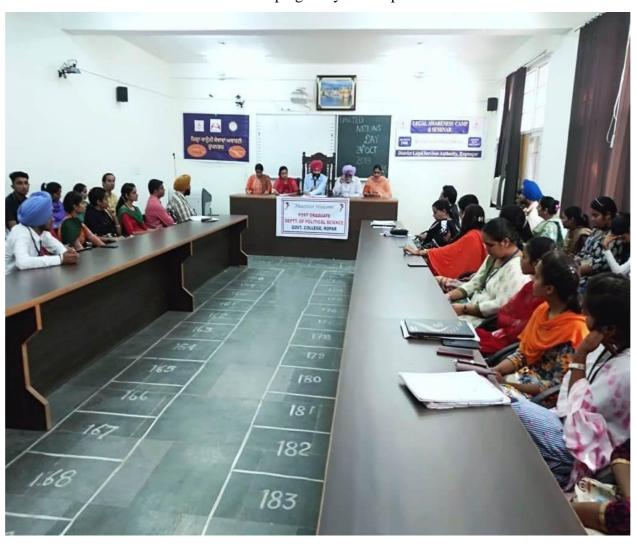

| Sr.No | Goals                                                                                      | Target<br>Participants       | Action Plan/Organized by                                                                                                            | Tentative date  |
|-------|--------------------------------------------------------------------------------------------|------------------------------|-------------------------------------------------------------------------------------------------------------------------------------|-----------------|
| 1.    | To celebrate Enthusiasm and happiness of women                                             | Girl Students andwomen staff | Teej Festival/Women cell                                                                                                            | August<br>2019  |
| 2.    | To recognize innovation and global advancement of entrepreneurship and leadership          | All students                 | World Entrepreneurship Day/commerce/Economics department                                                                            | August<br>2019  |
| 3.    | To improve the nutritional status of women through healthy talks and various Competitions. | All Students                 | Rashtriya Poshan Maah aims<br>at removing malnutrition and<br>to make students aware of<br>healthy diet./Home Science<br>Department | September 2019  |
| 4.    | To create awareness about MTP Rape Case                                                    | Girl students                | Special seminar on MTPRape<br>Case/PoliticalDepartment                                                                              | October 2019    |
| 5.    | To generate awareness in students about the ill effects of corruption                      | All Students                 | Vigilance awareness Week by various Lectures and seminars and competitions /NCC/NSS                                                 | October<br>2019 |
| 6.    | To create awareness<br>about dreadful disease<br>cancer among students                     | All Students                 | National Cancer Day/NSS/NCC                                                                                                         | November 2019   |
| 7.    | To create the courage<br>among students to<br>participate in games                         | All Students                 | Annual games/Physical Science Department                                                                                            | March<br>2020   |
| 8.    | To appreciate the contribution of women in society                                         | All Students                 | Women's Day/Women Cell                                                                                                              | March<br>2020   |
| 9.    | To raise awareness<br>about the physical<br>health                                         | All students                 | International Yoga Day/Physical science department/NSS/NCC/ Philosophy                                                              | June<br>2020    |